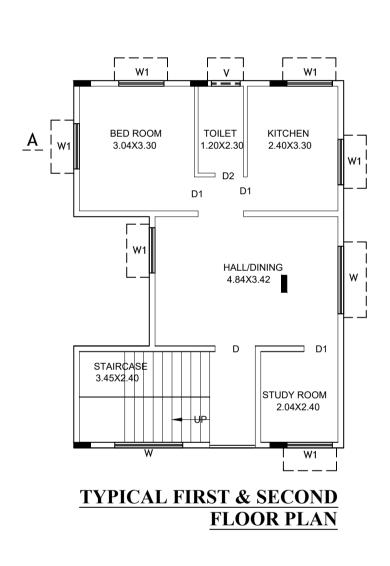

## UnitBUA Table for Block :A (A)

| FLOOR                        | Name         | UnitBUA Type | UnitBUA Area | Carpet Area | No. of Rooms | No. of Tenement |
|------------------------------|--------------|--------------|--------------|-------------|--------------|-----------------|
| GROUND<br>FLOOR PLAN         | GF           | FLAT         | 62.56        | 62.56       | 5            | 1               |
| TYPICAL - 1&<br>2 FLOOR PLAN | TYP: FF & SF | FLAT         | 62.56        | 62.56       | 5            | 2               |
| Total:                       | -            | -            | 187.68       | 187.68      | 15           | 3               |

## Block :A (A)

| Floor Name                          | Total Built Up | Deductions (A | rea in Sq.mt.) | Proposed FAR<br>Area (Sq.mt.) | Total FAR Area | Tnmt (No. |
|-------------------------------------|----------------|---------------|----------------|-------------------------------|----------------|-----------|
|                                     | Area (Sq.mt.)  | StairCase     | Parking        | Resi.                         | (Sq.mt.)       |           |
| Terrace Floor                       | 4.86           | 4.86          | 0.00           | 0.00                          | 0.00           | (         |
| Second Floor                        | 62.56          | 0.00          | 0.00           | 62.56                         | 62.56          |           |
| First Floor                         | 62.56          | 0.00          | 0.00           | 62.56                         | 62.56          |           |
| Ground Floor                        | 62.56          | 0.00          | 0.00           | 62.56                         | 62.56          |           |
| Stilt Floor                         | 69.40          | 0.00          | 63.16          | 0.00                          | 6.24           | (         |
| Total:                              | 261.94         | 4.86          | 63.16          | 187.68                        | 193.92         | (         |
| Total Number of<br>Same Blocks<br>: | 1              |               |                |                               |                |           |
| Total:                              | 261.94         | 4.86          | 63.16          | 187.68                        | 193.92         | (         |