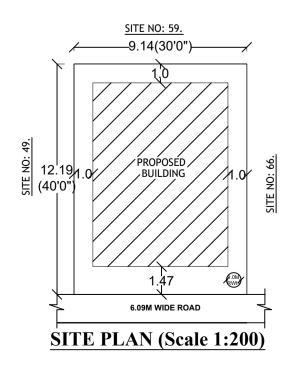

# BHRUHAT BENGALURU MAHANAG

| AREA STATEMENT (BBMP)                     | VERSION NO.: 1.0.11                                  |                      |  |
|-------------------------------------------|------------------------------------------------------|----------------------|--|
|                                           | VERSION DATE: 01/11/2018                             |                      |  |
| PROJECT DETAIL:                           |                                                      |                      |  |
| Authority: BBMP                           |                                                      |                      |  |
| Inward_No:<br>BBMP/Ad.Com./YLK/1293/19-20 | Plot SubUse: Plotted Resi development                |                      |  |
| Application Type: Suvarna Parvangi        | Land Use Zone: Residential (Main)                    |                      |  |
| Proposal Type: Building Permission        | Plot/Sub Plot No.: 58                                |                      |  |
| Nature of Sanction: New                   | Khata No. (As per Khata Extract): 75/58              |                      |  |
| Location: Ring-III                        | Locality / Street of the property: KEMPAPUR<br>HOBLI | A VILLAGE, YELAHANKA |  |
| Building Line Specified as per Z.R: NA    |                                                      |                      |  |
| Zone: Yelahanka                           |                                                      |                      |  |
| Ward: Ward-007                            |                                                      |                      |  |
| Planning District: 304-Byatarayanapua     |                                                      |                      |  |
| AREA DETAILS:                             |                                                      | SQ.MT.               |  |
| AREA OF PLOT (Minimum)                    | (A)                                                  | 111.42               |  |
| NET AREA OF PLOT (A-Deductions)           |                                                      | 111.42               |  |
| COVERAGE CHECK                            |                                                      |                      |  |
| Permissible Coverage area (7              | 83.56                                                |                      |  |
| Proposed Coverage Area (62                |                                                      | 69.40                |  |
| Achieved Net coverage area (              | (62.29 %)                                            | 69.40                |  |
| Balance coverage area left ( 1            | 2.71 % )                                             | 14.16                |  |
| FAR CHECK                                 |                                                      |                      |  |
| Permissible F.A.R. as per zon             | ing regulation 2015 (1.75)                           | 194.98               |  |
|                                           | and II ( for amalgamated plot - )                    | 0.00                 |  |
| Allowable TDR Area (60% of                | Perm.FAR)                                            | 0.00                 |  |
| Premium FAR for Plot within I             | 0.00                                                 |                      |  |
| Total Perm. FAR area (1.75)               | 194.98                                               |                      |  |
| Residential FAR (96.78%)                  | 187.68                                               |                      |  |
| Proposed FAR Area                         | 193.92                                               |                      |  |
| Achieved Net FAR Area (1.74)              |                                                      | 193.92               |  |
| Balance FAR Area ( 0.01 )                 |                                                      |                      |  |
| BUILT UP AREA CHECK                       | L                                                    |                      |  |
| Proposed BuiltUp Area                     | 261.94                                               |                      |  |
|                                           | Achieved BuiltUp Area                                |                      |  |