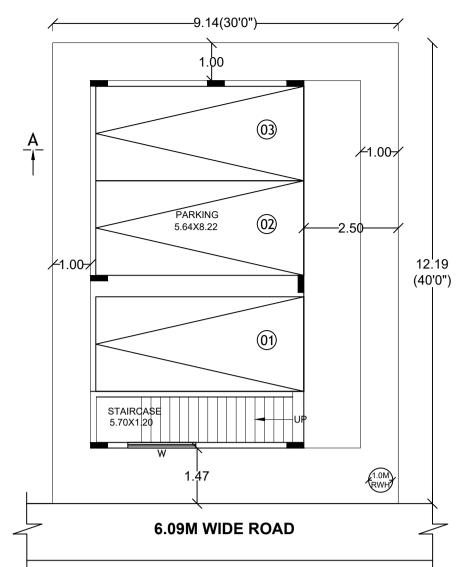

### FAR &Tenement Details

| Block        | No. of Same<br>Bldg | Total Built Up<br>Area (Sq.mt.) | Deductions (Area in Sq.mt.) |         | Proposed FAR<br>Area<br>(Sq.mt.) | Total FAR<br>Area (Sq.mt.) | Tnm |
|--------------|---------------------|---------------------------------|-----------------------------|---------|----------------------------------|----------------------------|-----|
|              |                     |                                 | StairCase                   | Parking | Resi.                            |                            |     |
| A (A)        | 1                   | 261.94                          | 4.86                        | 63.16   | 187.68                           | 193.92                     |     |
| Grand Total: | 1                   | 261.94                          | 4.86                        | 63.16   | 187.68                           | 193.92                     |     |

## Block :A (A)

| Floor Name                          | Total Built Up | Deductions (A | rea in Sq.mt.) | Proposed FAR<br>Area (Sq.mt.) | Total FAR Area | Tnmt (No. |
|-------------------------------------|----------------|---------------|----------------|-------------------------------|----------------|-----------|
|                                     | Area (Sq.mt.)  | StairCase     | Parking        | Resi.                         | (Sq.mt.)       |           |
| Terrace Floor                       | 4.86           | 4.86          | 0.00           | 0.00                          | 0.00           | (         |
| Second Floor                        | 62.56          | 0.00          | 0.00           | 62.56                         | 62.56          |           |
| First Floor                         | 62.56          | 0.00          | 0.00           | 62.56                         | 62.56          |           |
| Ground Floor                        | 62.56          | 0.00          | 0.00           | 62.56                         | 62.56          |           |
| Stilt Floor                         | 69.40          | 0.00          | 63.16          | 0.00                          | 6.24           | (         |
| Total:                              | 261.94         | 4.86          | 63.16          | 187.68                        | 193.92         | (         |
| Total Number of<br>Same Blocks<br>: | 1              |               |                |                               |                |           |
| Total:                              | 261.94         | 4.86          | 63.16          | 187.68                        | 193.92         | (         |

### Required Parking(Table 7a)

| Block | Туре                         | SubUse                      | Area     | Ur    | nits  |            | Car   |       |
|-------|------------------------------|-----------------------------|----------|-------|-------|------------|-------|-------|
| Name  | туре                         | Subuse                      | (Sq.mt.) | Reqd. | Prop. | Reqd./Unit | Reqd. | Prop. |
| A (A) | Residential                  | Plotted Resi<br>development | 50 - 225 | 1     | -     | 1          | 3     | -     |
|       | Total :                      |                             | -        | -     | -     | -          | 3     | 3     |
|       | Developer Charaly (Table 7b) |                             |          |       |       |            |       |       |

## Parking Check (Table 7b)

| Vehicle Type  | Re      | qd.           | Achieved |               |  |
|---------------|---------|---------------|----------|---------------|--|
| venicie rype  | No.     | Area (Sq.mt.) | No.      | Area (Sq.mt.) |  |
| Car           | 3 41.25 |               | 3        | 41.25         |  |
| Total Car     | 3       | 41.25         | 3        | 41.25         |  |
| TwoWheeler    | -       | 13.75         | 0        | 0.00          |  |
| Other Parking | -       | -             | -        | 21.91         |  |
| Total         | 55.00   |               |          |               |  |