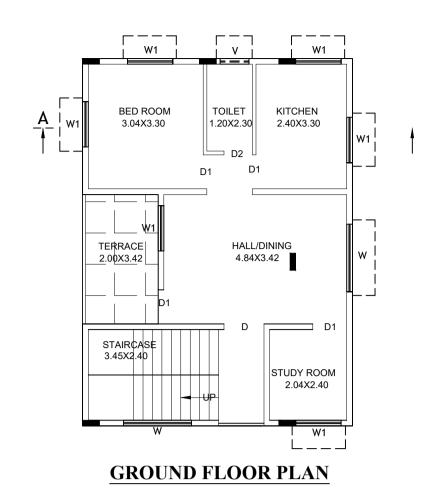

## UnitBUA Table for Block :A (A)

| FLOOR                        | Name         | UnitBUA Type | UnitBUA Area | Carpet Area | No. of Rooms | No. of Tenement |
|------------------------------|--------------|--------------|--------------|-------------|--------------|-----------------|
| GROUND<br>FLOOR PLAN         | GF           | FLAT         | 62.56        | 62.56       | 5            | 1               |
| TYPICAL - 1&<br>2 FLOOR PLAN | TYP: FF & SF | FLAT         | 62.56        | 62.56       | 5            | 2               |
| Total:                       | -            | -            | 187.68       | 187.68      | 15           | 3               |

## Block :A (A)

| Floor Name                          | Total Built Up | Deductions (A | rea in Sq.mt.) | Proposed FAR<br>Area (Sq.mt.) | Total FAR Area | Tnmt (No. |
|-------------------------------------|----------------|---------------|----------------|-------------------------------|----------------|-----------|
|                                     | Area (Sq.mt.)  | StairCase     | Parking        | Resi.                         | (Sq.mt.)       |           |
| Terrace Floor                       | 4.86           | 4.86          | 0.00           | 0.00                          | 0.00           | (         |
| Second Floor                        | 62.56          | 0.00          | 0.00           | 62.56                         | 62.56          |           |
| First Floor                         | 62.56          | 0.00          | 0.00           | 62.56                         | 62.56          |           |
| Ground Floor                        | 62.56          | 0.00          | 0.00           | 62.56                         | 62.56          |           |
| Stilt Floor                         | 69.40          | 0.00          | 63.16          | 0.00                          | 6.24           | (         |
| Total:                              | 261.94         | 4.86          | 63.16          | 187.68                        | 193.92         | (         |
| Total Number of<br>Same Blocks<br>: | 1              |               |                |                               |                |           |
| Total:                              | 261.94         | 4.86          | 63.16          | 187.68                        | 193.92         | (         |