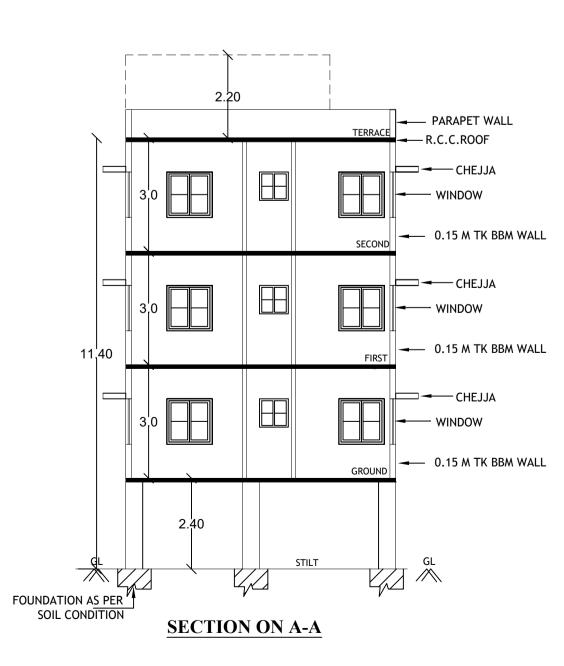

## Block :A (A)

| Floor Name                          | Total Built Up | Deductions (A | rea in Sq.mt.) | Proposed FAR<br>Area (Sq.mt.) | Total FAR Area | Tnmt (No. |
|-------------------------------------|----------------|---------------|----------------|-------------------------------|----------------|-----------|
|                                     | Area (Sq.mt.)  | StairCase     | Parking        | Resi.                         | (Sq.mt.)       |           |
| Terrace Floor                       | 4.86           | 4.86          | 0.00           | 0.00                          | 0.00           | (         |
| Second Floor                        | 62.56          | 0.00          | 0.00           | 62.56                         | 62.56          |           |
| First Floor                         | 62.56          | 0.00          | 0.00           | 62.56                         | 62.56          |           |
| Ground Floor                        | 62.56          | 0.00          | 0.00           | 62.56                         | 62.56          |           |
| Stilt Floor                         | 69.40          | 0.00          | 63.16          | 0.00                          | 6.24           | (         |
| Total:                              | 261.94         | 4.86          | 63.16          | 187.68                        | 193.92         | (         |
| Total Number of<br>Same Blocks<br>: | 1              |               |                |                               |                |           |
| Total:                              | 261.94         | 4.86          | 63.16          | 187.68                        | 193.92         | (         |